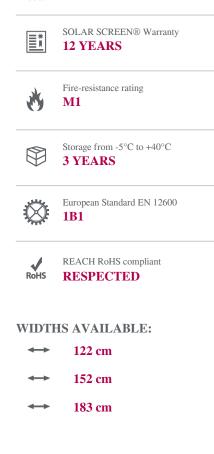

## **TECHNICAL DATASHEET**

Data calculated based on film applied to clear glass 3 mm thick (\*on double glazing 4-16-4)

| Ultraviolet transmission                 | 5 %    |
|------------------------------------------|--------|
| Visible light transmission               | 85 %   |
| Reflection of external visible light     | 11 %   |
| Reflection of internal visible light     | 11 %   |
| Total solar energy rejected              | 20 %   |
| Total solar energy rejected 2*           | 21 %   |
| Solar ratio :                            |        |
| Solar energy reflection                  | 10 %   |
| Solar energy absorption                  | 8 %    |
| Solar energy transmission                | 82 %   |
| Reduction in Solar Glare                 | 15 %   |
| g-value                                  | 0.83   |
| u-value                                  | 5.7    |
| Shading coefficient                      | 0.9    |
| Installation type : Internal application |        |
| Roll length                              | 30,5 m |
| PET / PVC composition                    | PET    |
| Thickness                                | 210 μ  |
| Colour : TRANSPARENT                     |        |
|                                          |        |