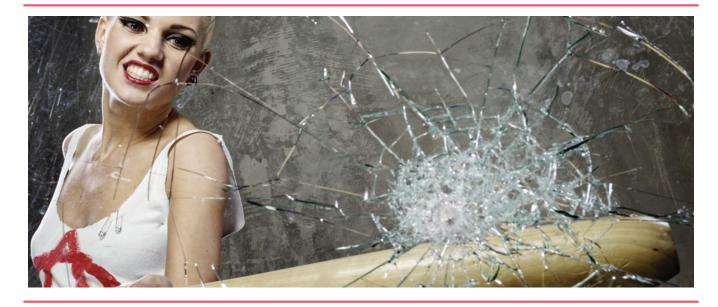

### **SUPER CLEAR 7 C**

Super Clear 7 C films help secure your windows by ensuring that the glass does not shatter, remaining transparent and retaining its overall integrity in the event of an impact, explosion or fire. Comply with European Standard EN 12600.