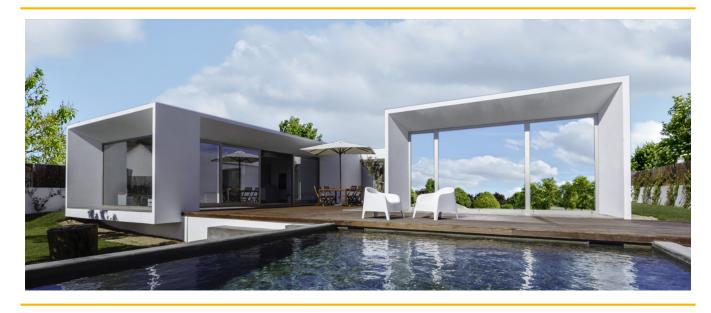

#### SILVER 95 C

Silver 95 C films are highly effective at reducing solar heat gain, whilst at the same time continuing to allow most natural light to pass through. Solar glare is greatly diminished and its one-way mirror aspect guarantees privacy from prying eyes, whilst affording a modern feel to the exterior of a building.