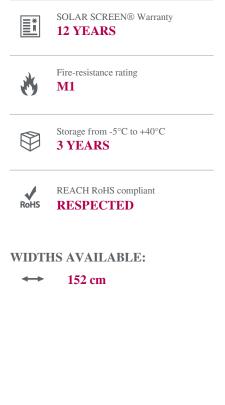

# **TECHNICAL DATASHEET**

Data calculated based on film applied to clear glass 3 mm thick (\*on double glazing 4-16-4)

| Ultraviolet transmission                 | <1 %   |
|------------------------------------------|--------|
| Visible light transmission               | 5 %    |
| Reflection of external visible light     | 82 %   |
| Reflection of internal visible light     | 82 %   |
| Total solar energy rejected              | 91 %   |
| Total solar energy rejected 2*           | 87 %   |
| Solar ratio :                            |        |
| Solar energy reflection                  | 78 %   |
| Solar energy absorption                  | 18 %   |
| Solar energy transmission                | 4 %    |
| Reduction in Solar Glare                 | 96 %   |
| g-value                                  | 0.09   |
| u-value                                  | 5.1    |
| Shading coefficient                      | 0.1    |
| Installation type : Internal application |        |
| Roll length                              | 30,5 m |
| PET / PVC composition                    | PET    |
| Thickness                                | 60 μ   |
| Colour : SILVER                          |        |
|                                          |        |