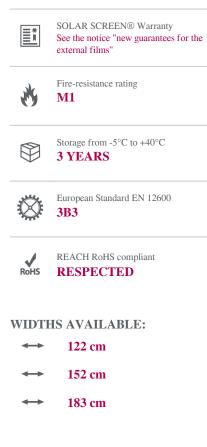

## TECHNICAL DATASHEET

Data calculated based on film applied to clear glass 3 mm thick (\*on double glazing 4-16-4)

| Ultraviolet transmission                 | 1 %    |
|------------------------------------------|--------|
| Visible light transmission               | 52 %   |
| Reflection of external visible light     | 26 %   |
| Reflection of internal visible light     | 26 %   |
| Total solar energy rejected              | 56 %   |
| Total solar energy rejected 2*           | 60 %   |
| Solar ratio :                            |        |
| Solar energy reflection                  | 30 %   |
| Solar energy absorption                  | 33 %   |
| Solar energy transmission                | 37 %   |
| Reduction in Solar Glare                 | 44 %   |
| g-value                                  | 0.44   |
| u-value                                  | 5.5    |
| Shading coefficient                      | 0.4    |
| Installation type : External application |        |
| Roll length                              | 30,5 m |
| PET / PVC composition                    | PET    |
| Thickness                                | 60 μ   |
| Colour : SILVER LIGHT                    |        |
| CONSTRUCTION                             |        |